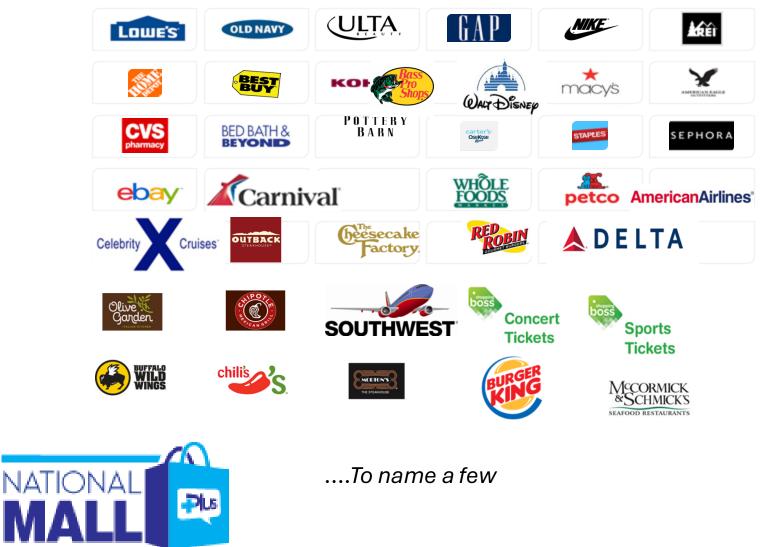

# Works inside more then 260 Major Merchant & Restaurant Chains

- Most impactful member reward platform on the market
- Engages clients everywhere (places they're already shopping, dining or traveling)
- Accrued cash is so substantial, it drives buzz & retention
- The credibility of the best U.S. brands drives massive member usage
- Extra Rewards when utilized with the National Mall

### Retailer / Restaurant / Travel and Entertainment Highlights